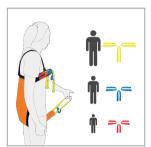

## **SAFETY CARD**

Remove from storage

Pull out carabiners

Unfold Rescue Triangle

Put on Rescue Triangle

Choose the right loop colour for your body size

Connect the orange carabiner to the loops

Connect the black carabiner to an anchor point