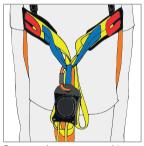

## **SAFETY CARD**

Remove from storage

Pull out carabiners

Unfold Rescue Triangle

Put on Rescue Triangle

Choose the right loop colour for your body size

Connect the orange carabiner to the loops

Connect the black carabiner to an anchor point