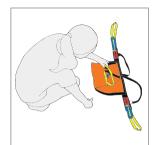

## **SAFETY CARD**

Remove from storage

Pull out carabiners

Unfold Rescue Triangle

Put on Rescue Triangle

Choose the right loop colour for your body size

Connect the orange carabiner to the loops

Connect the black carabiner to an anchor point