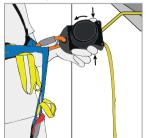

## **SAFETY CARD**

Remove from storage

Pull out carabiners

Unfold Rescue Triangle

Put on Rescue Triangle

Choose the right loop colour for your body size

Connect the orange carabiner to the loops

Connect the black carabiner to an anchor point

Make sure rope is under tension

Exit through window

To speed up: Turn wheel left and place thumb and indexfinger on slider