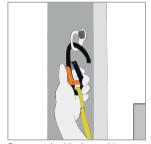

## **SAFETY CARD**

Remove from storage

Pull out carabiners

Unfold Rescue Triangle

Put on Rescue Triangle

Choose the right loop colour for your body size

Connect the orange carabiner to the loops

Connect the black carabiner to an anchor point