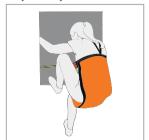

## **SAFETY CARD**

Remove from storage

Pull out carabiners

Unfold Rescue Triangle

Put on Rescue Triangle

Choose the right loop colour for your body size

Connect the orange carabiner to the loops

Connect the black carabiner to an anchor point