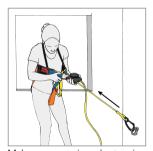

Make sure rope is under tension

Exit through window

To speed up: Turn wheel left and place thumb and indexfinger on slider