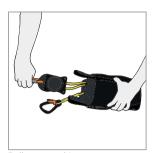

## **SAFETY CARD**

Remove from storage

Pull out carabiners

Unfold Rescue Triangle

Put on Rescue Triangle

Choose the right loop colour for your body size

Connect the orange carabiner to the loops

Connect the black carabiner to an anchor point