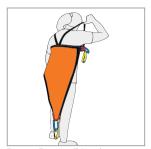

## **SAFETY CARD**

Remove from storage

Pull out carabiners

Unfold Rescue Triangle

Put on Rescue Triangle

Choose the right loop colour for your body size

Connect the orange carabiner to the loops

Connect the black carabiner to an anchor point